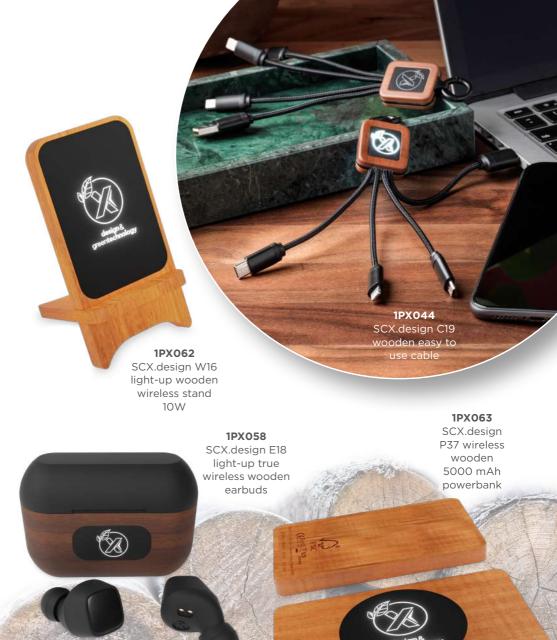

# WARMTH 113192 Marigold RPET polar fleece and sherpa blanket







# LUXE 12 DAYS OF **GIFTING** 10 12 107777 12 days of gifting

#### LUXE



**107774**Verse ballpoint pen and keychain gift set



107773
Encore ballpoint pen and wallet gift set







#### PARKER IM

Unlock your potential















### LETYOUR MESSAGE SHINE





• FULL COLOUR /

EDGE TO EDGE LOGO

- GLOSSY LOGO
- LOGO PROTECTED FROM SCRATCHES









Power

Bank





















Subterra carry-on spinner

## ROLLITUP



120535 Hoss 13" laptop sleeve

**120548** Hoss 15.6" roll-up laptop backpack 120536 Hoss 15" laptop sleeve









Bluetooth® speaker







#### 120490

Orissa 100 g/m² GOTS organic cotton drawstring backpack

### 120491

Orissa 100 g/m<sup>2</sup> GOTS organic cotton tote bag

### 113200

Orissa GOTS 200 g/m2 organic cotton apron







# Hydro FleX













## GREEN ECH NATURALLY!













1PR042 1PR043 FETY







# THE PERFECTLY PERSONAL GIFT



SELECT YOUR PRODUCT(S)

2 Logo

SELECT YOUR DECORATION

NAME

OR SELECT PERSONALISED PRINTING



ADD A SLEEVE TO THE PRODUCT GIFT BOX

### ADD A PERSONAL TOUCH TO YOUR GIFT

At PF Concept, we enable the art of gifting. We believe you make the most impact by treating gift receiver