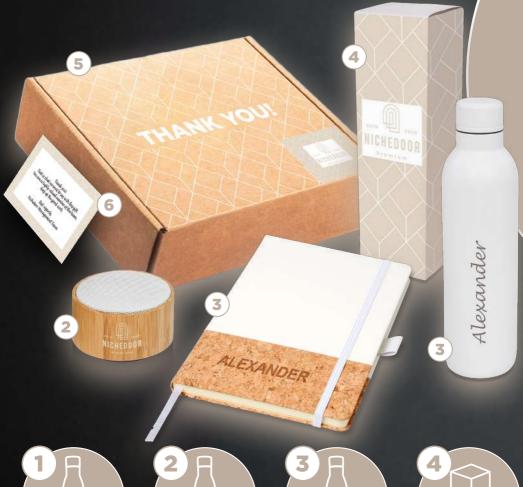

# THE PERFECTLY PERSONAL GIFT

SELECT YOUR PRODUCT(S)

2 Logo

SELECT YOUR DECORATION

NAME

OR SELECT PERSONALISED PRINTING

ADD A SLEEVE TO THE PRODUCT GIFT BOX

### ADD A PERSONAL TOUCH TO YOUR GIFT

At PF Concept, we enable the art of gifting. We believe you make the most impact by treating gift receivers with matching gift experiences that make them sincerely feel valued. This is why we have designed a service to create an everlasting impression with personalised gifts while also saving time and money. The ideal way to: Thank home working employees, enhance the new hire experience, show appreciation to your clients and celebrate all other special moments.

CUSTOMISE
THE GIFT BOX WITH
A DIGITAL STICKER

ADD A
PERSONAL NOTE
TO YOUR GIFT

SELECT YOUR SHIPMENT OPTION