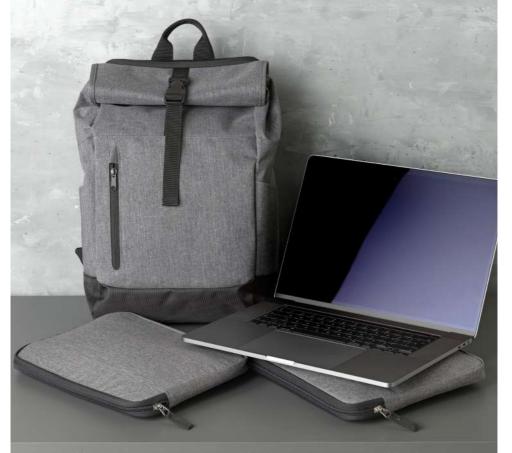

## ROLLITUP

120535 Hoss 13" laptop sleeve

**120548** Hoss 15.6" roll-up laptop backpack 120536 Hoss 15" laptop sleeve

Bluetooth® speaker