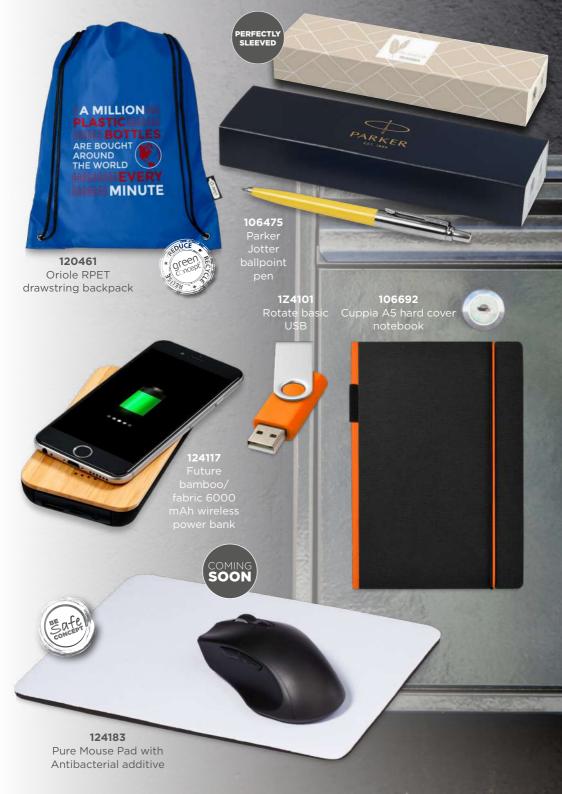

#### 120490

Orissa 100 g/m² GOTS organic cotton drawstring backpack

### 120491

Orissa 100 g/m<sup>2</sup> GOTS organic cotton tote bag

### 113200

Orissa GOTS 200 g/m2 organic cotton apron