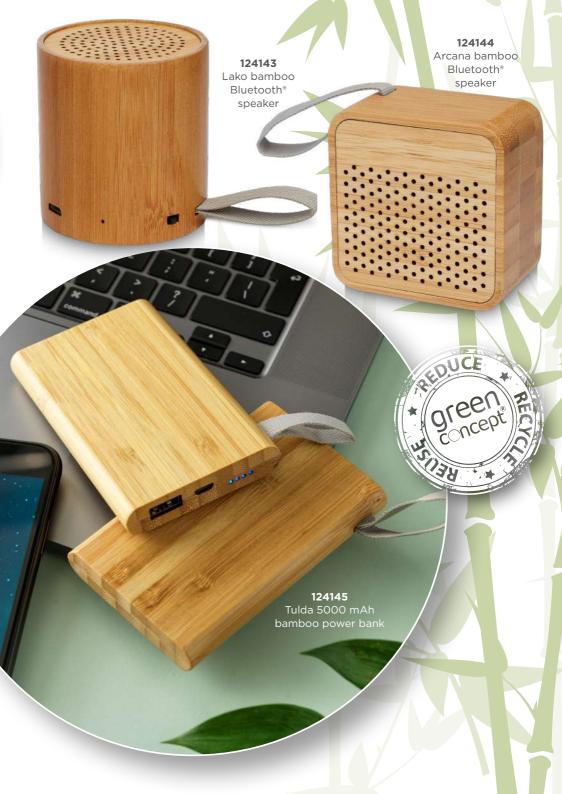

10 12 107777 12 days of gifting

#### LUXE



**107774**Verse ballpoint pen and keychain gift set



107773
Encore ballpoint pen and wallet gift set







#### PARKER IM

Unlock your potential















### LETYOUR MESSAGE SHINE





• FULL COLOUR /

EDGE TO EDGE LOGO

- GLOSSY LOGO
- LOGO PROTECTED FROM SCRATCHES









Power

Bank





















Subterra carry-on spinner

## ROLLITUP



120535 Hoss 13" laptop sleeve

**120548** Hoss 15.6" roll-up laptop backpack 120536 Hoss 15" laptop sleeve









Bluetooth® speaker







#### 120490

Orissa 100 g/m² GOTS organic cotton drawstring backpack

### 120491

Orissa 100 g/m<sup>2</sup> GOTS organic cotton tote bag

### 113200

Orissa GOTS 200 g/m2 organic cotton apron







# Hydro FleX













## GREEN ECH NATURALLY!













1PR042 1PR043 FETY







# THE PERFECTLY PERSONAL GIFT



SELECT YOUR PRODUCT(S)

2 Logo

SELECT YOUR DECORATION

NAME

OR SELECT PERSONALISED PRINTING



ADD A SLEEVE TO THE PRODUCT GIFT BOX

### ADD A PERSONAL TOUCH TO YOUR GIFT

At PF Concept, we enable the art of gifting. We believe you make the most impact by treating gift receivers with matching gift experiences that make them sincerely feel valued. This is why we have designed a service to create an everlasting impression with personalised gifts while also saving time and money. The ideal way to: Thank home working employees, enhance the new hire experience, show appreciation to your clients and celebrate all other special moments.



CUSTOMISE
THE GIFT BOX WITH
A DIGITAL STICKER



ADD A
PERSONAL NOTE
TO YOUR GIFT



S