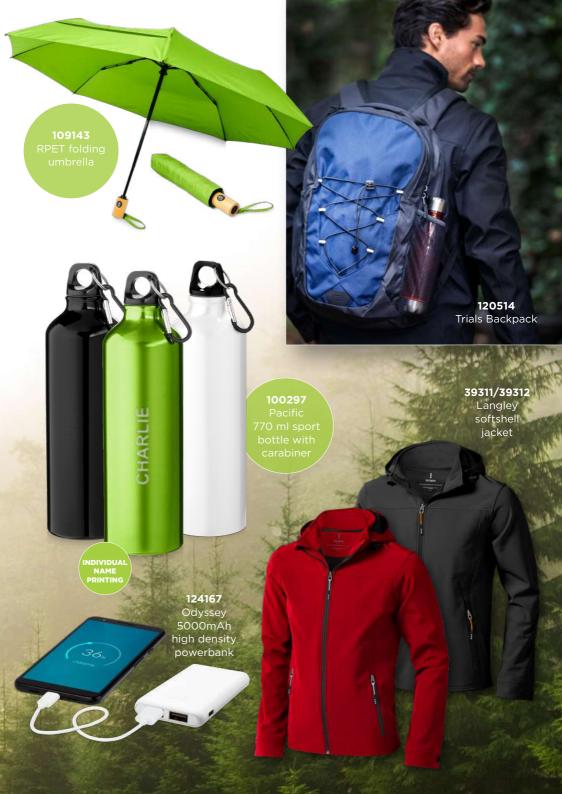

777 12 days of gifting

#### LUXE



**107774**Verse ballpoint pen and keychain gift set



107773
Encore ballpoint pen and wallet gift set







#### PARKER IM

Unlock your potential















### LETYOUR MESSAGE SHINE





• FULL COLOUR /

EDGE TO EDGE LOGO

- GLOSSY LOGO
- LOGO PROTECTED FROM SCRATCHES









Power

Bank





















Subterra carry-on spinner

## ROLLITUP



120535 Hoss 13" laptop sleeve

**120548** Hoss 15.6" roll-up laptop backpack 120536 Hoss 15" laptop sleeve









Bluetooth® speaker







#### 120490

Orissa 100 g/m² GOTS organic cotton drawstring backpack

### 120491

Orissa 100 g/m<sup>2</sup> GOTS organic cotton tote bag

### 113200

Orissa GOTS 200 g/m2 organic cotton apron







# Hydro FleX













## GREEN ECH NATURALLY!













1PR042 1PR043 FETY







# THE PERFECTLY PERSONAL GIFT



SELECT YOUR PRODUCT(S)

2 Logo

SELECT YOUR DECORATION

NAME

OR SELECT PERSONALISED PRINTING



ADD A SLEEVE TO THE PRODUCT GIFT BOX

### ADD A PERSONAL TOUCH TO YOUR GIFT

At PF Concept, we enable the art of gifting. We believe you make the most impact by treating gift receivers with matching gift experiences that make them sincerely feel valued. This is why we have designed a service to create an everlasting impression with personalised gifts while also saving time and money. The ideal way to: Thank home working employees, enhance the new hire experience, show appreciation to your clients and celebrate all other special moments.



CUSTOMISE
THE GIFT BOX WITH
A DIGITAL STICKER



ADD A
PERSONAL NOTE
TO YOUR GIFT



SELECT YOUR