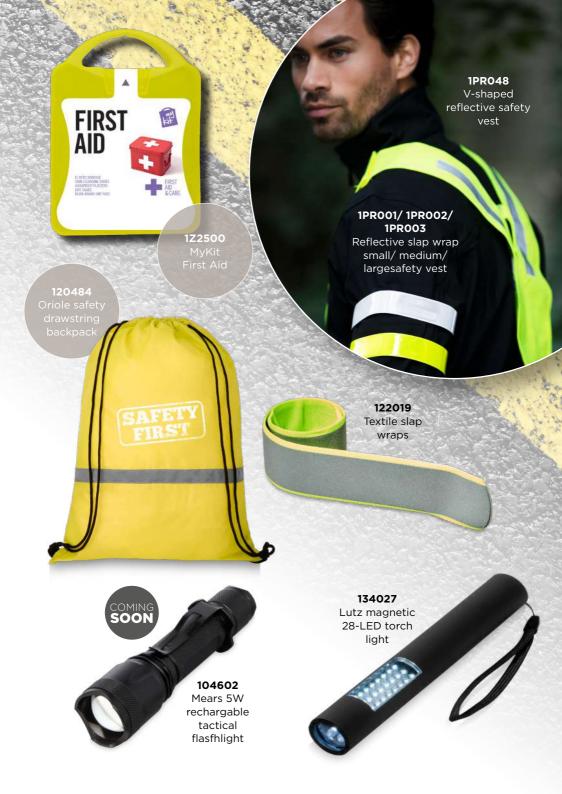

#### LUXE



**107774**Verse ballpoint pen and keychain gift set



107773
Encore ballpoint pen and wallet gift set







#### PARKER IM

Unlock your potential















### LETYOUR MESSAGE SHINE





• FULL COLOUR /

EDGE TO EDGE LOGO

- GLOSSY LOGO
- LOGO PROTECTED FROM SCRATCHES









Power

Bank





















Subterra carry-on spinner

## ROLLITUP



120535 Hoss 13" laptop sleeve

**120548** Hoss 15.6" roll-up laptop backpack 120536 Hoss 15" laptop sleeve









Bluetooth® speaker







#### 120490

Orissa 100 g/m² GOTS organic cotton drawstring backpack

### 120491

Orissa 100 g/m<sup>2</sup> GOTS organic cotton tote bag

### 113200

Orissa GOTS 200 g/m2 organic cotton apron







# Hydro FleX













## GREEN ECH NATURALLY!













1PR042 1PR043 FETY







# THE PERFECTLY PERSONAL GIFT



SELECT YOUR PRODUCT(S)

2 Logo

SELECT YOUR DECORATION

NAME

OR SELECT PERSONALISED PRINTING



ADD A SLEEVE TO THE PRODUCT GIFT BOX

### ADD A PERSONAL TOUCH TO YOUR GIFT

At PF Concept, we enable the art of gifting. We believe you make the most impact by treating gift receivers with matching gift experiences that make them sincerely feel valued. This is why we have designed a service to create an everlasting impression with personalised gifts while also saving time and money. The ideal way to: Thank home working employees, enhance the new hire experience, show appreciation to your clients and celebrate all other special moments.



CUSTOMISE
THE GIFT BOX WITH
A DIGITAL STICKER



ADD A
PERSONAL NOTE
TO YOUR GIFT



SELECT YOUR SHIPMENT OPTION