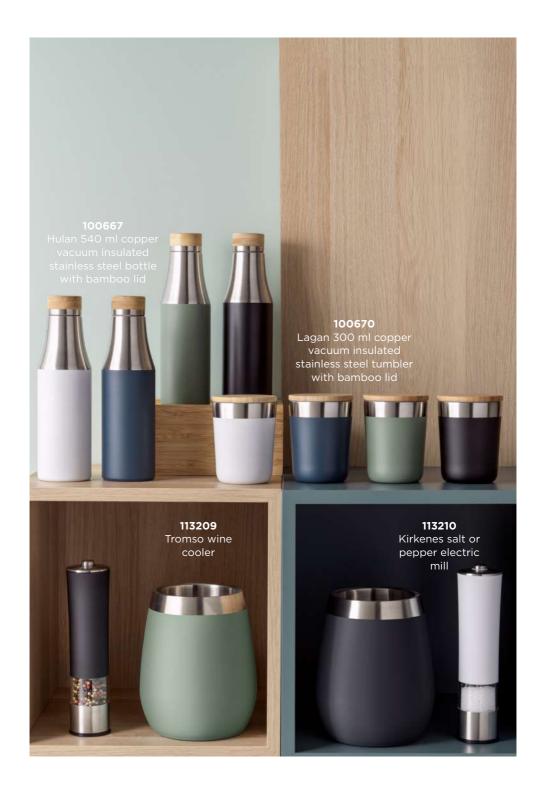

# WARMTH 113192 Marigold RPET polar fleece and sherpa blanket







# LUXE 12 DAYS OF **GIFTING** 10 12 107777 12 days of gifting

#### LUXE



**107774**Verse ballpoint pen and keychain gift set



107773
Encore ballpoint pen and wallet gift set







#### PARKER IM

Unlock your potential















### LETYOUR MESSAGE SHINE





• FULL COLOUR /

EDGE TO EDGE LOGO

- GLOSSY LOGO
- LOGO PROTECTED FROM SCRATCHES









Power

Bank





















Subterra carry-on spinner

## ROLLITUP



120535 Hoss 13" laptop sleeve

**120548** Hoss 15.6" roll-up laptop backpack 120536 Hoss 15" laptop sleeve









Bluetooth® speaker







#### 120490

Orissa 100 g/m² GOTS organic cotton drawstring backpack

### 120491

Orissa 100 g/m<sup>2</sup> GOTS organic cotton tote bag

### 113200