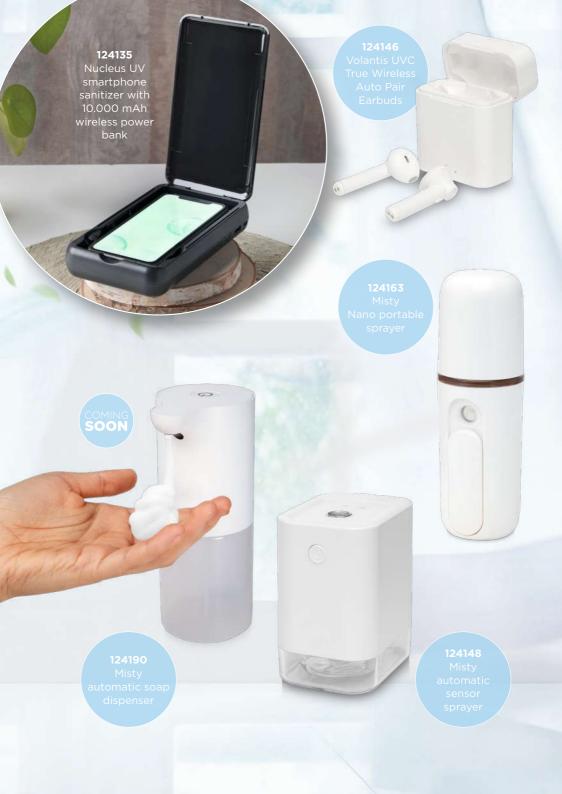

107777 12 days of gifting

#### LUXE



**107774**Verse ballpoint pen and keychain gift set



107773
Encore ballpoint pen and wallet gift set







#### PARKER IM

Unlock your potential















### LETYOUR MESSAGE SHINE





• FULL COLOUR /

EDGE TO EDGE LOGO

- GLOSSY LOGO
- LOGO PROTECTED FROM SCRATCHES









Power

Bank





















Subterra carry-on spinner

## ROLLITUP



120535 Hoss 13" laptop sleeve

**120548** Hoss 15.6" roll-up laptop backpack 120536 Hoss 15" laptop sleeve









Bluetooth® speaker







#### 120490

Orissa 100 g/m² GOTS organic cotton drawstring backpack

### 120491

Orissa 100 g/m<sup>2</sup> GOTS organic cotton tote bag

### 113200

Orissa GOTS 200 g/m2 organic cotton apron







# Hydro FleX













## GREEN ECH NATURALLY!













1PR042 1PR043 FETY







# THE PERFECTLY PERSONAL GIFT



SELECT YOUR PRODUCT(S)

2 Logo

SELECT YOUR DECORATION

NAME

OR SELECT PERSONALISED PRINTING



ADD A SLEEVE TO THE PRODUCT GIFT BOX

### ADD A PERSONAL TOUCH TO YOUR GIFT

At PF Concept, we enable the art of gifting. We believe you make the most impact by treating gift receivers with matching gift experiences that make them sincerely feel valued. This is why we have designed a service to create an everlasting impression with personalised gifts while also saving time and money. The ideal way to: Thank home working employees, enhance the new hire experience, show appreciation to your clients and celebrate all other special moments.



CUSTOMISE
THE GIFT BOX WITH
A DIGITAL STICKER



ADD A
PERSONAL NOTE
TO YOUR GIFT



SELECT